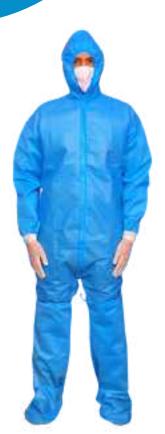

# ULTRA COVER ALL PPE

SAARP NON WOVEN INDIA PVT LTD

# **Intended Use**

Cover All is a Personal Protective Garment, intended to protect health professionals and patients from cross infection.

# **Material**

Made from Spunbond Polypropylene with Polyethylene Coating for Superior protection

# **Features**

Coveralls with attached hood, Zipper front Closure Elastic or Knit wrist cuffs. Free Size with adjustable waist ties **Seams sealed with protective tape** 

# **Fluid Protection**

Cover All provides Highest Fluid resistance Fabric tested for Impact Penetration & Hydrostatic Resistance

# **Microbial Protection**

Fabric Resistant to **Blood** & **Viral Penetration** 

# **Test Standards**

Fabric Tested for ASTM F1670 - Synthetic Blood Penetration
ASTM F1671 - Viral Penetration

# **Components of PPE Kit**

Cover All with Hood : 1 No
 Leg Cover : 1 Pair
 Bio Medical Waste Bag : 1 No
 Gloves : 1 Pair 6. Face Shield or Goggles : 1 No