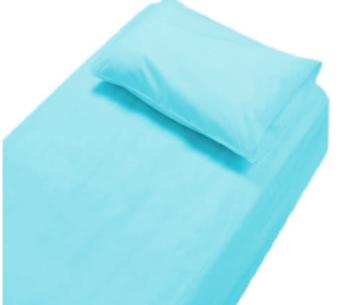

# **Intended Use**

Disposable Bed sheet & Pillow Cover is economical choice of Infection Control in Hospitals ,wards, Emergency rooms & Critical Care settings.

# **Material**

| Product    | Material                     | GSM | Barrier               |
|------------|------------------------------|-----|-----------------------|
| SIS-DSP-30 |                              | 30  | Minimal Fluid Barrier |
| SIS-DSP-40 |                              | 40  |                       |
| SIS-DSP-50 | 100 % Virgin                 | 50  |                       |
| SIS-DSP-60 | Spun bound<br>Poly Propylene | 60  | Moderate Fluid        |
| SIS-DSP-70 | Fabric                       | 70  | Barrier               |
| SIS-DSP-90 |                              | 90  |                       |

# **Bed Sheet Size**

Size A: 78" X 66" / 6.5 ft X 5.5 ft Size B: 80"x 48" / 6.6 ft X 4 ft

# **Pillow Cover Size**

20 inches x 26 inches