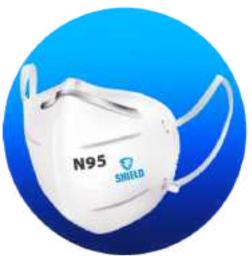

# Intended Use

SHIELD N95 Masks are to be used by health care personnel for respiratory protection agianst exposure to biological hazards

# **Material**

SHILED N95 masks are made from medical grade spunbond and meltblown filters

# **Test Standards**

SHILED N95 are tested in NABL accredited lab.

NISOH certifications awaited.

**ASTM F2101** 

Bacterial Filtration Efficiency - 99%

Particulate Filtration Efficiency - 95%

Breathable

Splash Resistance