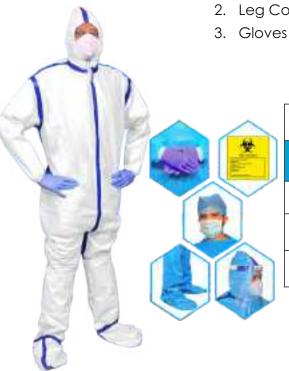

# **Components of PPE Kit**

Cover All with Hood : 1 No
 Leg Cover : 1 Pair
 Bio Medical Waste Bag : 1 No
 Gloves : 1 Pair 6. Face Shield or Goggles : 1 No

| Cover All    |        | Basic Layer   | Coating Layer |                  |
|--------------|--------|---------------|---------------|------------------|
| Product Code | GSM    | Polypropylene | Polyethylene  | Barrier<br>Level |
| SIS-CA-L4-50 | 50 GSM | 30 GSM        | 20 GSM        | AAMI<br>Level    |
| SIS-CA-L4-70 | 70 GSM | 50 GSM        | 20 GSM        | 4<br>Barrier     |
| SIS-CA-L4-90 | 90 GSM | 70 GSM        | 20 GSM        |                  |
| SIS-CA-90    | 90 GSM | 90 GSM        | -             | Moderate         |
| SIS-CA-75    | 75 GSM | 75 GSM        | -             | Fluid<br>Barrier |

# **Components of PPE Kit**

Cover All with Hood : 1 No
 Leg Cover : 1 Pair
 Bio Medical Waste Bag : 1 No
 Gloves : 1 Pair 6. Face Shield or Goggles : 1 No