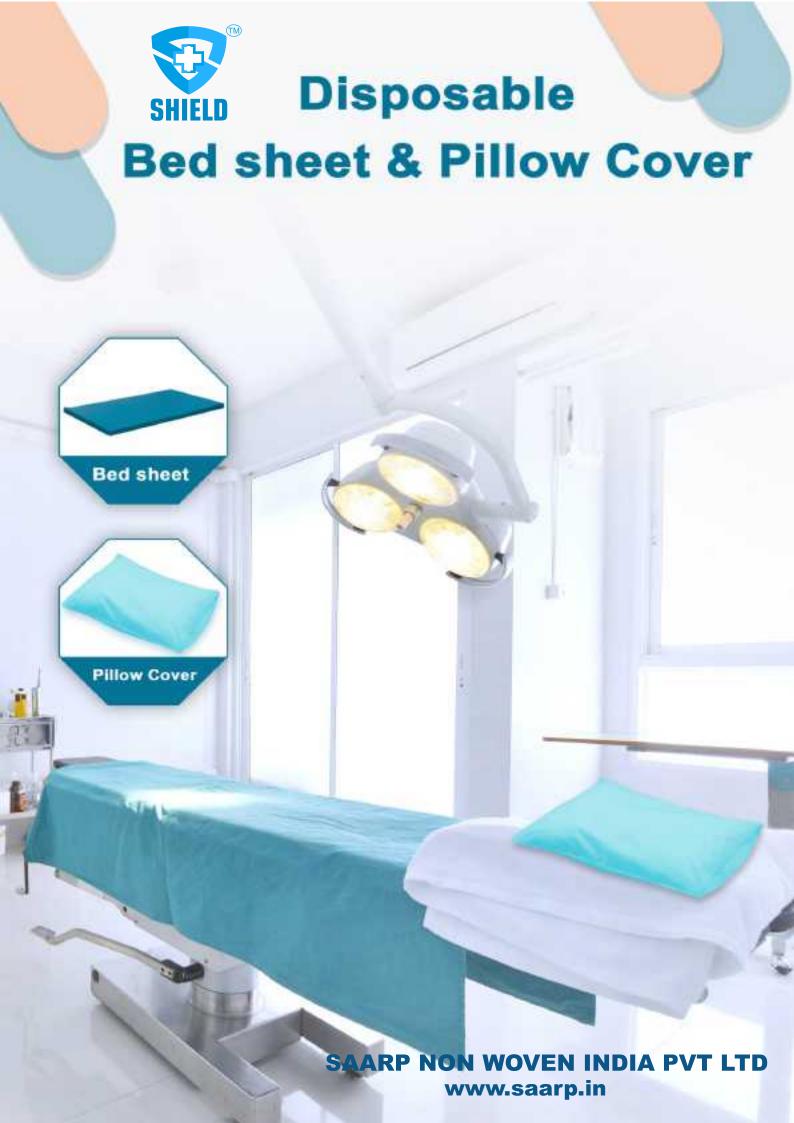

# **Intended Use**

Disposable Bed sheet & Pillow Cover is economical choice of Infection Control in Hospitals ,wards, Emergency rooms & Critical Care settings.

# **Material**

| Product    | Material                     | GSM | Barrier               |
|------------|------------------------------|-----|-----------------------|
| SIS-DSP-30 |                              | 30  | Minimal Fluid Barrier |
| SIS-DSP-40 |                              | 40  |                       |
| SIS-DSP-50 | 100 % Virgin                 | 50  |                       |
| SIS-DSP-60 | Spun bound<br>Poly Propylene | 60  | Moderate Fluid        |
| SIS-DSP-70 | Fabric                       | 70  | Barrier               |
| SIS-DSP-90 |                              | 90  |                       |

# **Bed Sheet Size**

Size A: 78" X 66" / 6.5 ft X 5.5 ft Size B: 80"x 48" / 6.6 ft X 4 ft

# **Pillow Cover Size**

20 inches x 26 inches