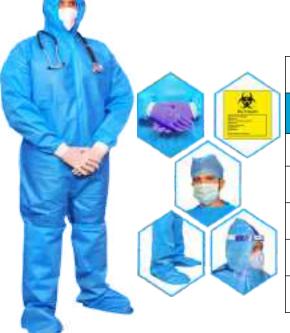

# **Intended Use**

Cover All is a Personal Protective Garment, intended to protect health professionals and patients from cross infection.

# **Material**

Made from Spunbond Polypropylene with Polyethylene Coating for Superior protection

# **Features**

Coveralls with attached hood, Zipper front Closure Elastic or Knit wrist cuffs. Free Size with adjustable waist ties **Seams sealed with protective tape** 

# **Fluid Protection**

Cover All provides Highest Fluid resistance Fabric tested for Impact Penetration & Hydrostatic Resistance

# **Microbial Protection**

Fabric Resistant to **Blood** & **Viral Penetration** 