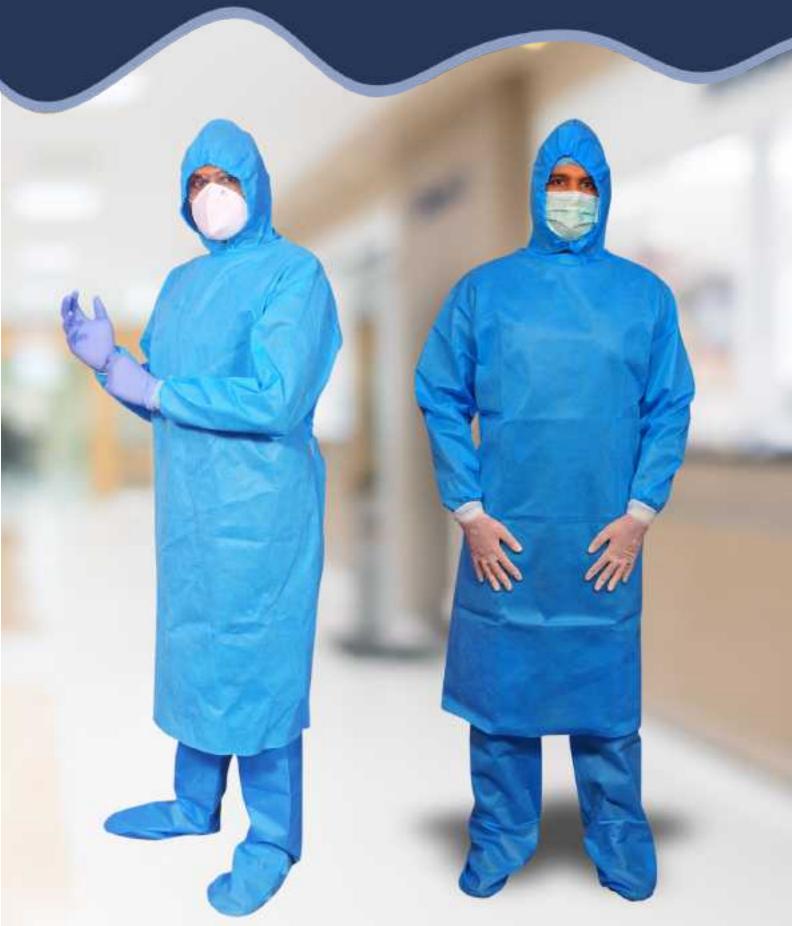

# SURGICAL PPE

**SAARP NON WOVEN INDIA PVT LTD** 

# **Intended Use**

Disposable Isolation Gown is a Personal Protective Garment, intended to protect health professionals and patients from cross infection.

## **Material**

Made from Spunbond Polypropylene with Polyethylene Coating for Superior protection

# **Features**

Gowns are Apron Style, Back Closure Neck & Waist ties ,Elastic or Knit wrist cuffs Free Size with adjustable ties

# **Fluid Protection**

Gowns provides Highest Fluid resistance Fabric tested for Impact Penetration Hydrostatic Resistance

# **Microbial Protection**

Fabric Resistant to **Blood** & **Viral Penetration** 

# **Test Standards**

Fabric Tested for **ASTM F1670 - Synthetic Blood Penetration ASTM F1671 - Viral Penetration** 

# **Components of PPE Kit**

Surgical Gown
 Hood
 No
 Gloves
 Pair
 Bio Medical Waste Bag
 No
 Face Shield or Goggles