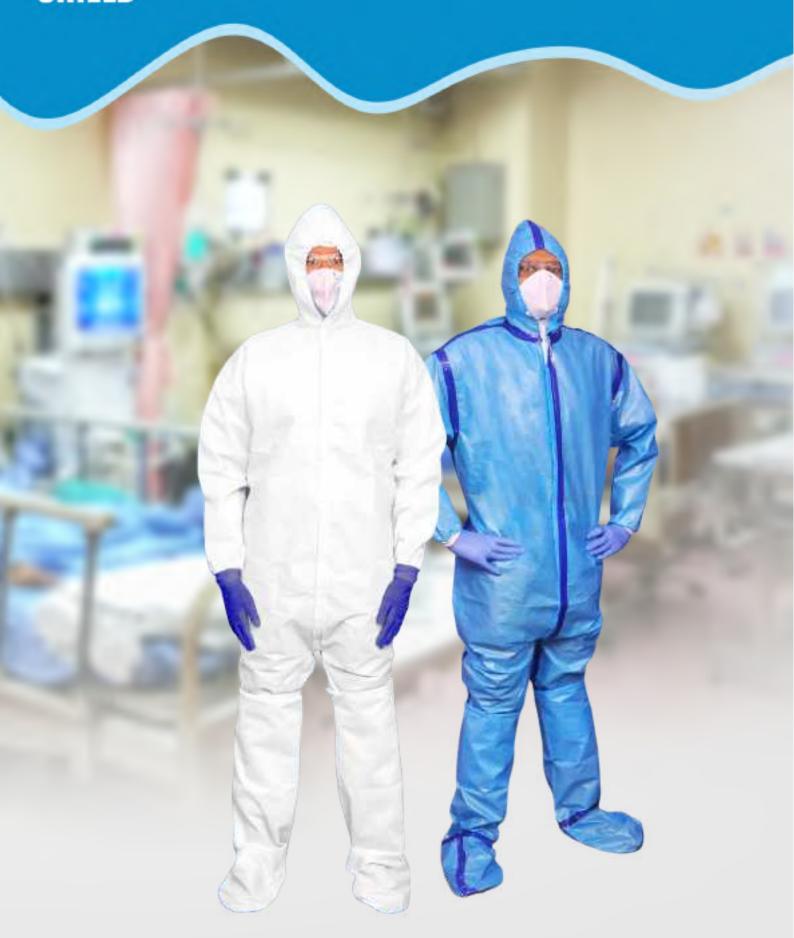

# COVER ALL PPE

SAARP NON WOVEN INDIA PVT LTD

# **Intended Use**

Cover All is a Personal Protective Garment, intended to protect health professionals and patients from cross infection.

### **Material**

Made from Spunbond Polypropylene with Polyethylene Coating for Superior protection

# **Features**

Coverall with attached hood, Zipper front Closure Elastic or Knit wrist cuffs. Free Size with adjustable waist ties

# **Fluid Protection**

Cover All provides Highest Fluid resistance Fabric tested for Impact Penetration & Hydrostatic Resistance

# **Microbial Protection**

Fabric Resistant to **Blood** & **Viral Penetration** 

# **Test Standards**

Fabric Tested for **ASTM F1670 - Synthetic Blood Penetration ASTM F1671 - Viral Penetration** 

# **Components of PPE Kit**

Cover All with Hood : 1 No
 Leg Cover : 1 Pair
 Bio Medical Waste Bag : 1 No
 Gloves : 1 Pair 6. Face Shield or Goggles : 1 No

| Cover All    |        | Basic Layer   | Coating Layer |                  |
|--------------|--------|---------------|---------------|------------------|
| Product Code | GSM    | Polypropylene | Polyethylene  | Barrier<br>Level |
| SIS-CA-L4-50 | 50 GSM | 30 GSM        | 20 GSM        | AAMI<br>Level    |
| SIS-CA-L4-70 | 70 GSM | 50 GSM        | 20 GSM        | 4<br>Barrier     |
| SIS-CA-L4-90 | 90 GSM | 70 GSM        | 20 GSM        |                  |
| SIS-CA-90    | 90 GSM | 90 GSM        | -             | Moderate         |
| SIS-CA-75    | 75 GSM | 75 GSM        | -             | Fluid<br>Barrier |