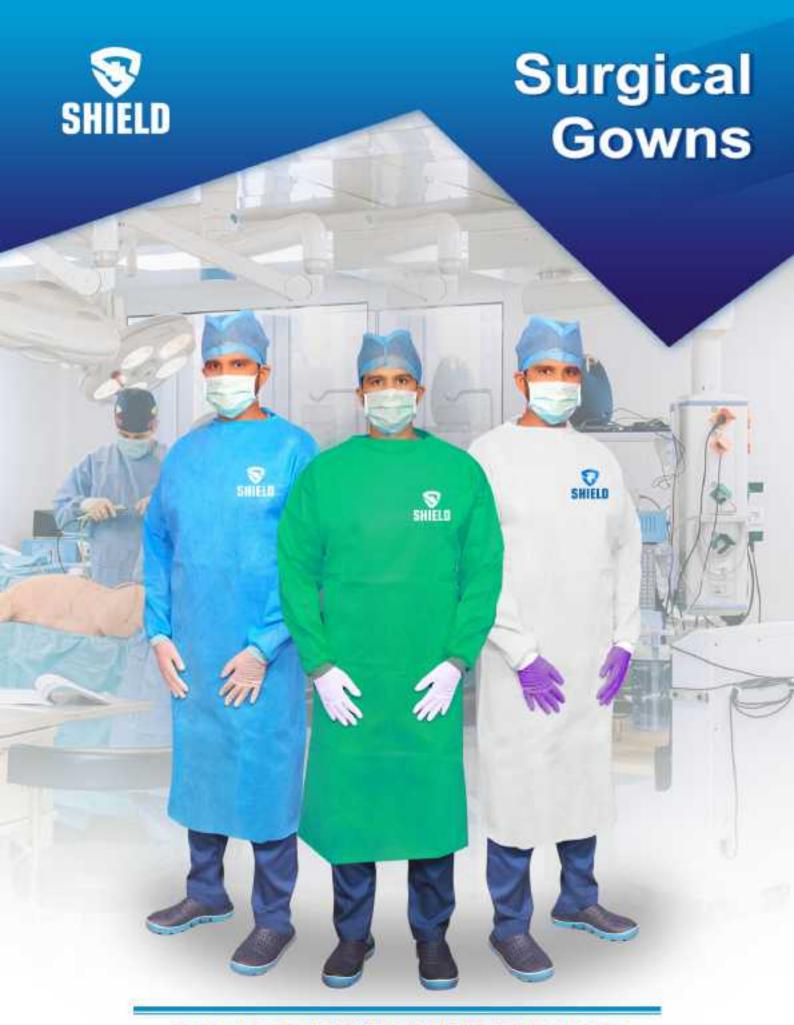

# **Intended Use**

Surgical Gown is intended to be worn by health care personnel during surgical procedures to protect health professionals and patients from cross infection.

# **Material**

Made from Spunbond Polypropylene with Polyethylene Coating for Superior protection

# **Features**

Gowns are Apron Style ,back Closure. Elastic or Knit wrist cuffs. Free Size with adjustable waist ties

# **Fluid Protection**

Gowns provide Highest Fluid resistance Fabric tested for Impact Penetration & Hydrostatic Resistance

# **Microbial Protection**

Fabric Resistant to **Blood** & **Viral Penetration** 

# **Test Standards**

Fabric Tested for **ASTM F1670 - Synthetic Blood Penetration ASTM F1671 - Viral Penetration** 

# **Product Code and Material**

| Isolation Gown |    | Basic Layer | Coating Layer |              |                   |
|----------------|----|-------------|---------------|--------------|-------------------|
| Product Co     | de | GSM         | Polypropylene | Polyethylene | Barrier<br>Level  |
| SIS-SG-L4-5    | 50 | 50 GSM      | 30 GSM        | 20 GSM       | AAMI<br>Level     |
| SIS-SG-L4-7    | 70 | 70 GSM      | 50 GSM        | 20 GSM       | 4<br>Barrier      |
| SIS-SG-L4-9    | 90 | 90 GSM      | 70 GSM        | 20 GSM       |                   |
| SIS-SG-90      | )  | 90 GSM      | 90 GSM        | -            | Moderate<br>Fluid |
| SIS-SG-75      | 5  | 75 GSM      | 75 GSM        | -            | Barrier           |