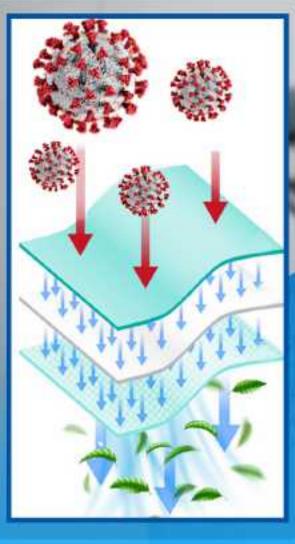

# **Fluid Protection**

Cover All provides Highest Fluid resistance Fabric tested for Impact Penetration & Hydrostatic Resistance

# **Microbial Protection**

Fabric Resistant to **Blood** & **Viral Penetration** 

# **Test Standards**

Fabric Tested for **ASTM F1670 - Synthetic Blood Penetration ASTM F1671 - Viral Penetration** 