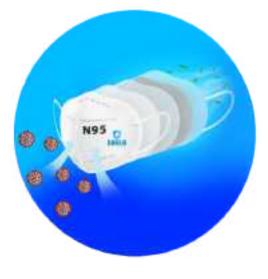

# Intended Use

SHIELD N95 Masks are to be used by health care personnel for respiratory protection agianst exposure to biological hazards

# **Material**

SHILED N95 masks are made from medical grade spunbond and meltblown filters

# **Test Standards**

SHILED N95 are tested in NABL accredited lab.

NISOH certifications awaited.

**ASTM F2101** 

Bacterial Filtration Efficiency - 99%

Particulate Filtration Efficiency - 95%

Breathable

Splash Resistance