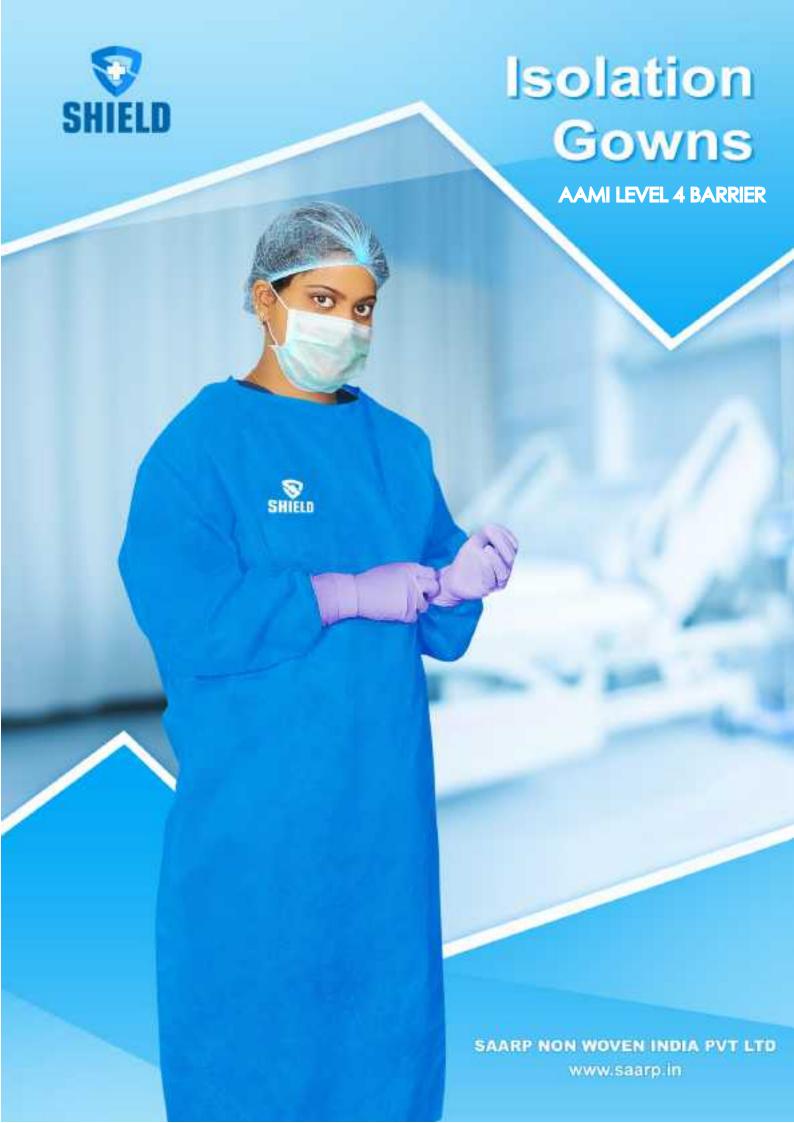

# **Intended Use**

Isolation Gown is a Personal Protective Garment, intended to protect health professionals and patients from cross infection.

# **Material**

Made from Spunbond Polypropylene with Polyethylene Coating for Superior protection

# **Features**

Gowns are Apron Style ,Back Closture,Elastic or Knit wrist cuffs. Free Size with adjustable waist ties

# **Fluid Protection**

Gowns provides Highest Fluid resistance Fabric tested for Impact Penetration & Hydrostatic Resistance

# **Microbial Protection**

Fabric Resistant to **Blood** & **Viral Penetration** 

# **Test Standards**

Fabric Tested for **ASTM F1670 - Synthetic Blood Penetration ASTM F1671 - Viral Penetration** 

### **Product Code and Material**

| Isolation Gown |        | Basic Layer   | Coating Layer |                  |
|----------------|--------|---------------|---------------|------------------|
| Product Code   | GSM    | Polypropylene | Polyethylene  | Barrier<br>Level |
| SIS-IG-L4-50   | 50 GSM | 30 GSM        | 20 GSM        | AAMI<br>Level    |
| SIS-IG-L4-70   | 70 GSM | 50 GSM        | 20 GSM        | 4<br>Barrier     |
| SIS-IG-L4-90   | 90 GSM | 70 GSM        | 20 GSM        |                  |
| SIS-IG-90      | 90 GSM | 90 GSM        | -             | Moderate         |
| SIS-IG-75      | 75 GSM | 75 GSM        | -             | Fluid<br>Barrier |
| SIS-IG-50      | 50 GSM | 50 GSM        |               | Minimal<br>Fluid |
| SIS-IG-30      | 30 GSM | 30 GSM        |               | Barrier          |