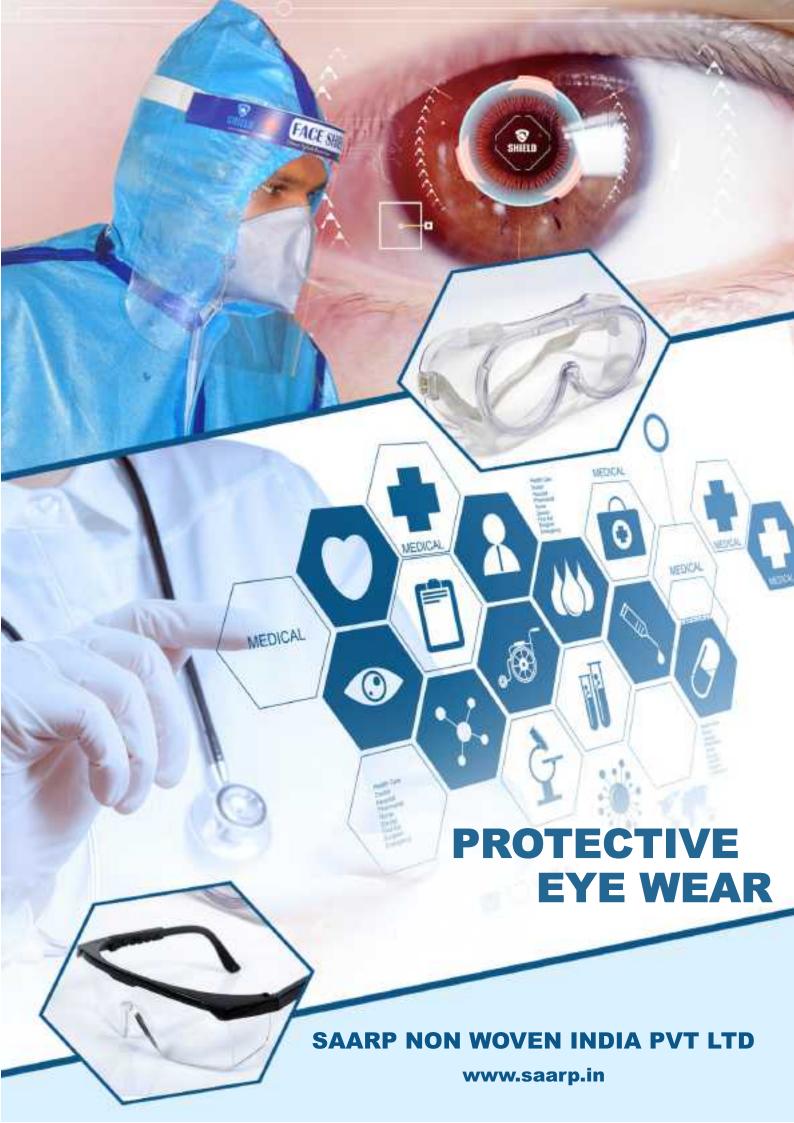

# **Face Shield**

# **Intended Use**

Face Shield provides barrier protection to the facial area

# **Material**

Face Shield are made of clear Polyethylene Terephthalate Sheets.

Dimension: 330 mm X 220 mm (L x B)

### **Features**

Good visibility to both the wearer and the patient Adjustable band to attach firmly around the head Fits snuggly against the forehead,

Completely cover the sides and length of the face. Reusable after proper disinfection

# **Protective Eye Goggles**

### **Intended Use**

Protective Goggles provides barrier protection to the facial area

# **Material**

Protective Goggles are made of Polycarbonate

### **Features**

Good visibility

Zero Power

Adjustable band to attach firmly around the head

Reusable after proper disinfection

Splash Resistant