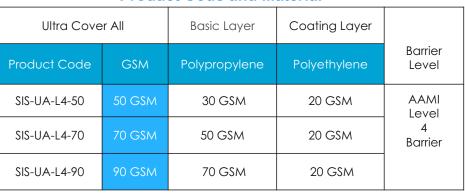

# ULTRA COVER ALL PPE

SAARP NON WOVEN INDIA PVT LTD

# **Intended Use**

Cover All is a Personal Protective Garment, intended to protect health professionals and patients from cross infection.

# **Material**

Made from Spunbond Polypropylene with Polyethylene Coating for Superior protection

# **Features**

Coveralls with attached hood, Zipper front Closure Elastic or Knit wrist cuffs. Free Size with adjustable waist ties **Seams sealed with protective tape** 

# **Fluid Protection**

Cover All provides Highest Fluid resistance Fabric tested for Impact Penetration & Hydrostatic Resistance

# **Microbial Protection**

Fabric Resistant to **Blood** & **Viral Penetration** 

# **Test Standards**

Fabric Tested for ASTM F1670 - Synthetic Blood Penetration
ASTM F1671 - Viral Penetration

# **Components of PPE Kit**

Cover All with Hood : 1 No
 Leg Cover : 1 Pair
 Bio Medical Waste Bag : 1 No
 Gloves : 1 Pair 6. Face Shield or Goggles : 1 No