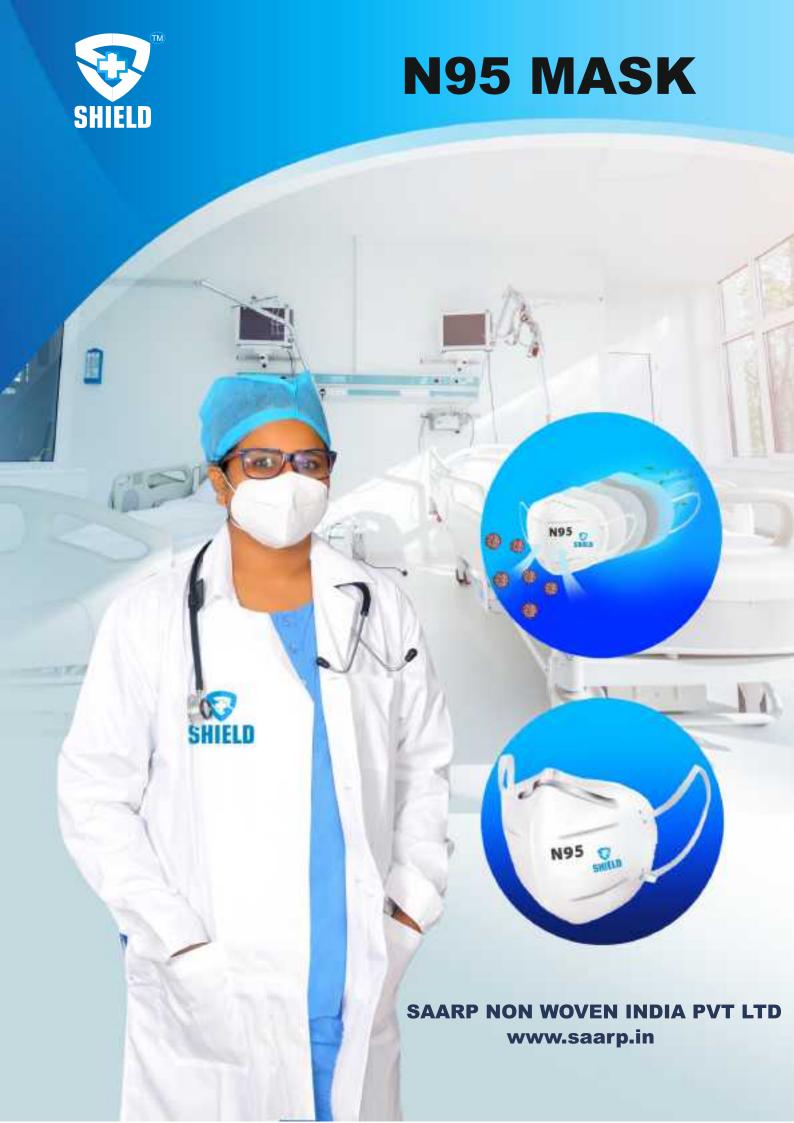

# Intended Use

SHIELD N95 Masks are to be used by health care personnel for respiratory protection agianst exposure to biological hazards

# **Material**

SHILED N95 masks are made from medical grade spunbond and meltblown filters

# **Test Standards**

SHILED N95 are tested in NABL accredited lab.

NISOH certifications awaited.

**ASTM F2101** 

Bacterial Filtration Efficiency - 99%

Particulate Filtration Efficiency - 95%

Breathable

Splash Resistance